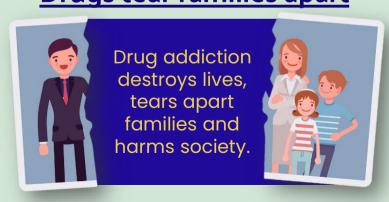

# **Drugs affect your learning**

Memory Loss
Loss of Coordination

**Mood Swings** 

This means you are likely to

- Perform less well in school
- Make poor decisions
- Hurt yourselves or others around you

Drugs tear families apart