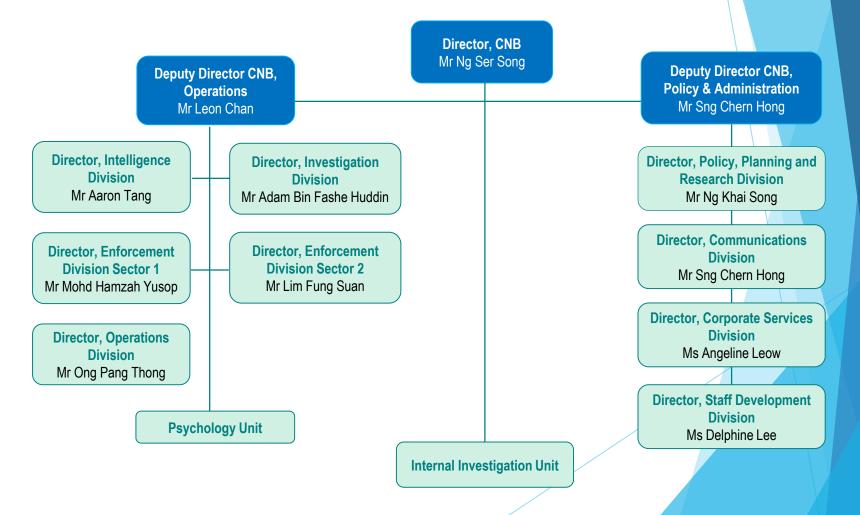

## **CNB** ORGANISATIONAL CHART

The Bureau is led by Director CNB, who is assisted by the Deputy Director of Operations and the Deputy Director of Policy and Administration. Supporting the Director and the Deputy Directors are the operational line and staff divisions, namely Intelligence Division, Investigation Division, Enforcement Division, Operations Division, Policy, Planning and Research Division, Corporate Services Division, Communications Division and Staff Development Division. There is also the Internal Investigations Unit and the Psychology Unit that provide additional staff support.